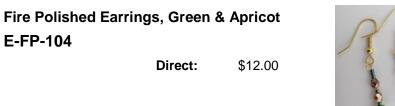

#### Lea's Beads Catalog

| Crystal Diamonds Bracelet Air Blue &<br>Gunmetal Purple<br>B-CRY-119 |         |         | Crystal Diamonds Bracelet,<br>Gunmetal Purple<br>B-CRY-120 |                                        |                        |         |                       |
|----------------------------------------------------------------------|---------|---------|------------------------------------------------------------|----------------------------------------|------------------------|---------|-----------------------|
| 7.75                                                                 | Direct: | \$35.00 |                                                            | 6.75                                   | Direct:                | \$35.00 |                       |
| Crystal Diamonds<br>Smoke/Aqua/Purp<br>B-CRY-106<br>7.75"            |         | \$35.00 | AAAAAAA                                                    | Crystal Drop Edge<br>B-CRY-105<br>7.5" | es Bracelet<br>Direct: | \$50.00 | C-4000000000000000000 |
| 1.15                                                                 | Direct: | <b></b> |                                                            |                                        |                        |         |                       |