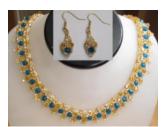

| Bugle bead twist br<br>B-BB-103<br>6.75"           | acelet<br>Direct:        | \$30.00                      |                                                                                                                 | Bugle Bead Twist bra<br>B-BB-104<br>7"                 | acelet, Blue<br>Direct: | <b>&amp; Coppe</b><br>\$30.00 | AND SALES AND |
|----------------------------------------------------|--------------------------|------------------------------|-----------------------------------------------------------------------------------------------------------------|--------------------------------------------------------|-------------------------|-------------------------------|---------------------------------------------------|
| Butterflies & Flowe<br>B-K-101                     | rs bracelet<br>Direct:   | \$10.00                      |                                                                                                                 | Butterfly bracelet, pur<br>B-CP-101<br>7.25"           | rple<br>Direct:         | \$55.00                       |                                                   |
| Chevron Seed Beac<br>Purple, 11s<br>B-SB-108<br>8" | l Bracelet, B<br>Direct: | <b>Slue &amp;</b><br>\$20.00 | Or demonstration and a second a s | Chevron Seed Bead E<br>Purples 8s<br>B-SB-107<br>7.75" | Bracelet, B<br>Direct:  | <b>lues &amp;</b><br>\$20.00  | Conservation and a server and a server of         |
| Citrus chevron brac<br>B-SB-114<br>7.5"            | celet<br>Direct:         | \$20.00                      | - Statement and a statement                                                                                     | Crystal Crowns Royal<br>B-CCRoyale-<br>001<br>7"       | le bracelet<br>Direct:  | , <b>blue</b><br>\$39.24      |                                                   |