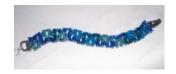

#### Lea's Beads Catalog

| Crystal Diamonds Bracelet Air Blue &<br>Gunmetal Purple<br>B-CRY-119 |         |         | Crystal Diamonds Bracelet,<br>Gunmetal Purple<br>B-CRY-120 |                                        |                        |         |                       |
|----------------------------------------------------------------------|---------|---------|------------------------------------------------------------|----------------------------------------|------------------------|---------|-----------------------|
| 7.75                                                                 | Direct: | \$35.00 |                                                            | 6.75                                   | Direct:                | \$35.00 |                       |
| Crystal Diamonds<br>Smoke/Aqua/Purp<br>B-CRY-106<br>7.75"            |         | \$35.00 | AAAAAAA                                                    | Crystal Drop Edge<br>B-CRY-105<br>7.5" | es Bracelet<br>Direct: | \$50.00 | C-4000000000000000000 |
| 1.15                                                                 | Direct: | <b></b> |                                                            |                                        |                        |         |                       |